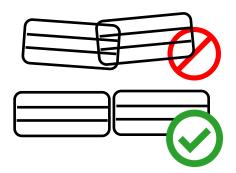

## finally, a gate latch for all tube gate configurations.

No matter what configuration of tube gates you have, GateHands has you covered. GateHands fits on:

SIDE-BY-SIDE

**OVERLAPPING** 

**SINGLE GATES** 

## SIDE-BY-SIDE

MSRP \$60.00

## **OVERLAPPING**

MSRP \$50.00

## **SINGLE GATES**

MSRP \$50.00