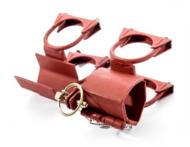

## Innovative Design

GateHands gate latches are a two-piece system that fits on 1-5/8, 1-3/4 and 2-inch tube gates. Our patent-pending design uses the gate's own strength to hold them straight and keeps them secure. Each specially-designed receiver fits snug on the gates while the attached pin secures the gates in place. Add your own padlock for an extra layer of security.

## finally, a gate latch for all tube gate configurations.

No matter what configuration of tube gates you have, GateHands has you covered. GateHands fits on:

SIDE-BY-SIDE

**OVERLAPPING** 

**SINGLE GATES** 