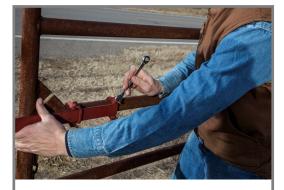

## Easy to Install

GateHands are easy to install. Simply fit the U-bolts around the pipe, and tighten the nuts.