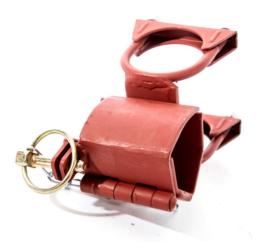

## Innovative Design

GateHands gate latches are a two-piece system that fits on 1-5/8, 1-3/4 and 2-inch tube gates. Our patent-pending design uses the gate's own strength to hold them straight and keeps them secure. Each specially-designed receiver fits snug on the gates while the attached pin secures the gates in place. Add your own padlock for an extra layer of security.