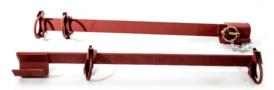

## Innovative Design

GateHands gate latches are a two-piece system that fits on 1-5/8, 1-3/4 and 2-inch tube gates. Our patent-pending design uses the gate's own strength to hold them straight and keeps them secure. Each specially-designed receiver fits snug on the gates while the attached pin secures the gates in place. Add your own padlock for an extra layer of security.

## Easy to Install

GateHands are easy to install. Simply fit the U-bolts around the pipe, and tighten the nuts.