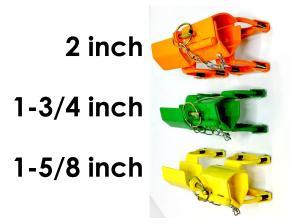

## Innovative Design

GateHands gate latches are a two-piece system that fits on 1-5/8, 1-3/4 and 2-inch tube gates. Our patent-pending design uses the gate's own strength to hold them straight and keeps them secure. Each specially-designed receiver fits snug on the gates while the attached pin secures the gates in place. Add your own padlock for an extra layer of security.

# Designed for Safety and Visibility Color varies by size

PONCA CITY, OK 74601

Www.GateHands.com
Phone: 580-789-0119
E-mail: sales@GateHands.com