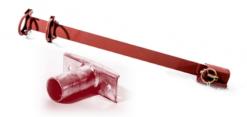

## Innovative Design

GateHands gate latches are a two-piece system that fits on 1-5/8, 1-3/4 and 2-inch tube gates. Our patent-pending design uses the gate's own strength to hold them straight and keeps them secure. Each specially-designed receiver fits snug on the gates while the attached pin secures the gates in place. Add your own padlock for an extra layer of security.

## Easy to Install

GateHands are easy to install. Simply fit the U-bolts around the pipe, and tighten the nuts.